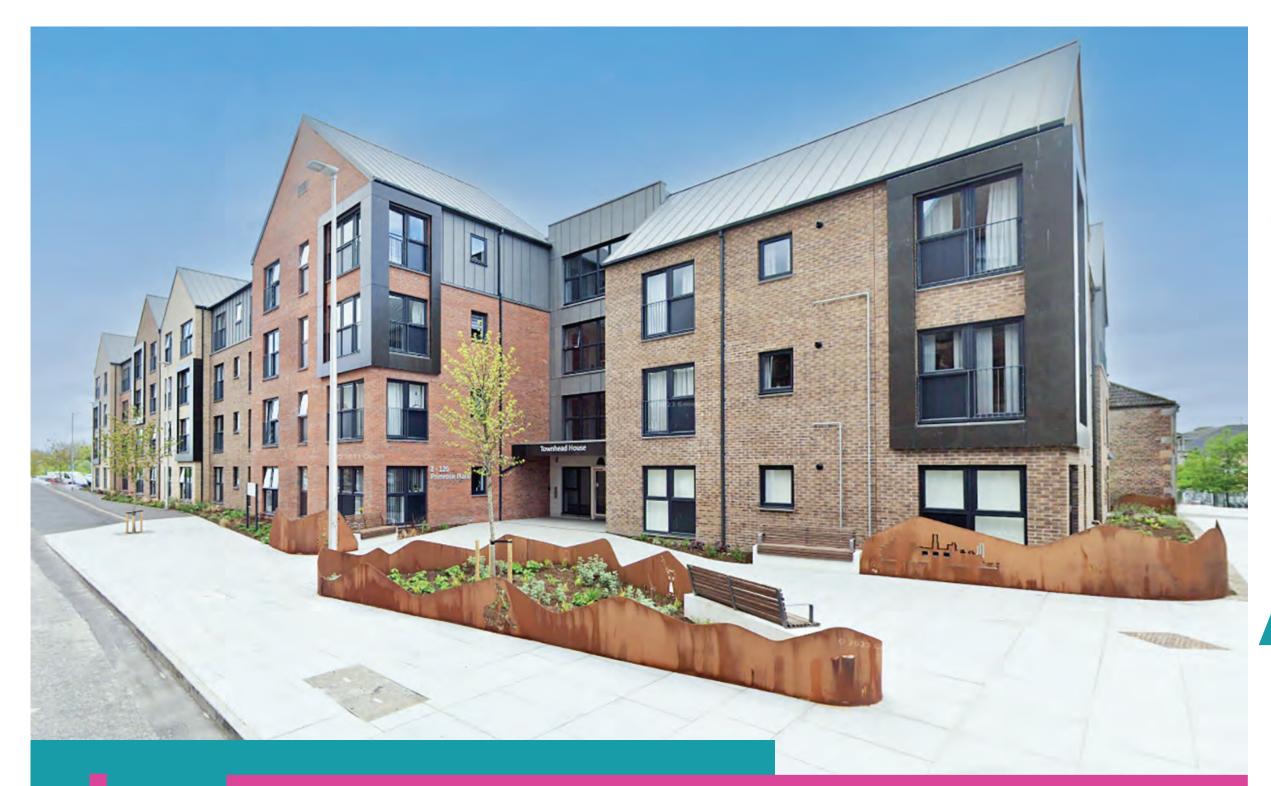

Located in town centre Alloa, this site was previously the location of the local Co-Op store, and had been used partly as a car park with surrounding waste land. This development provided a total of 60 homes, both amenity and wheelchair standards, and comprised a mixture of two, three and four person apartments. In satisfying the local housing demand, priority is given to those aged 55 and over, or those living with a pre-existing medical condition.

Completed in February 2023, this development has made a significant contribution to the regenerated Alloa town centre.

**COMPLETION - FEBRUARY 2023** 