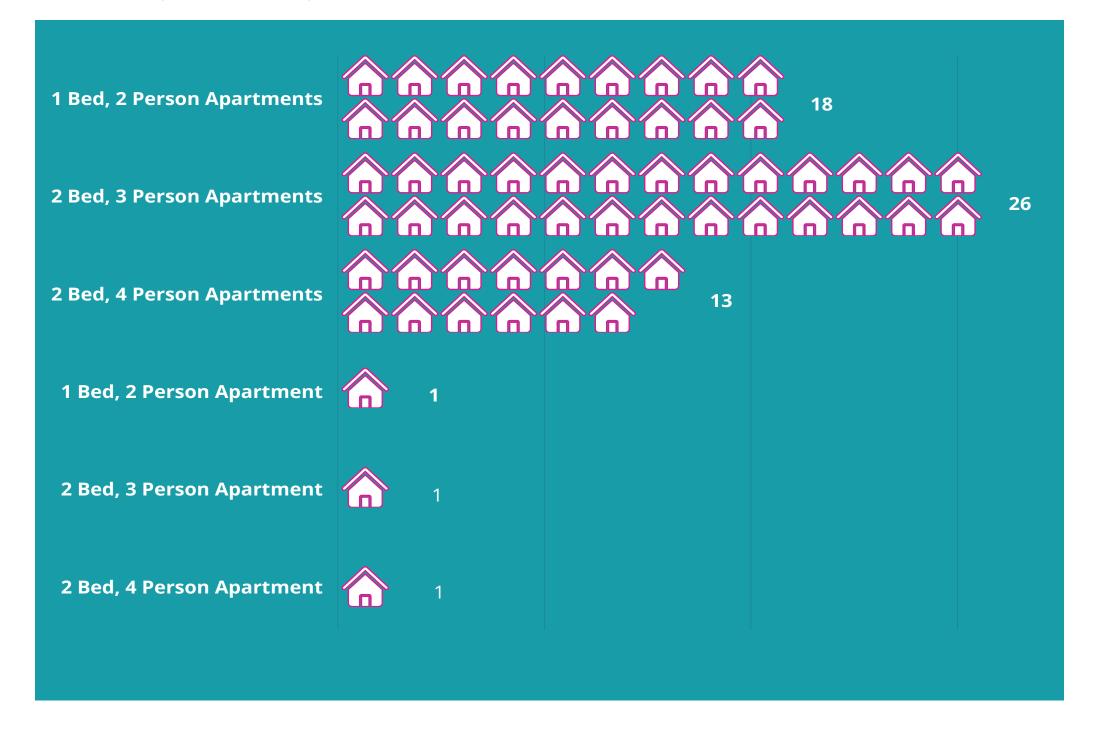

Located in town centre Alloa, this site was previously the location of the local Co-Op store, and had been used partly as a car park with surrounding waste land. This development provided a total of 60 homes, both amenity and wheelchair standards, and comprised a mixture of two, three and four person apartments. In satisfying the local housing demand, priority is given to those aged 55 and over, or those living with a pre-existing medical condition.

### Housing Mix

This development has been designed to support Clackmannanshire Council's sustainable ageing policy to allow people to live independently in their own homes for longer, therefore current plans are for tenants within this category to be given priority access to this development.