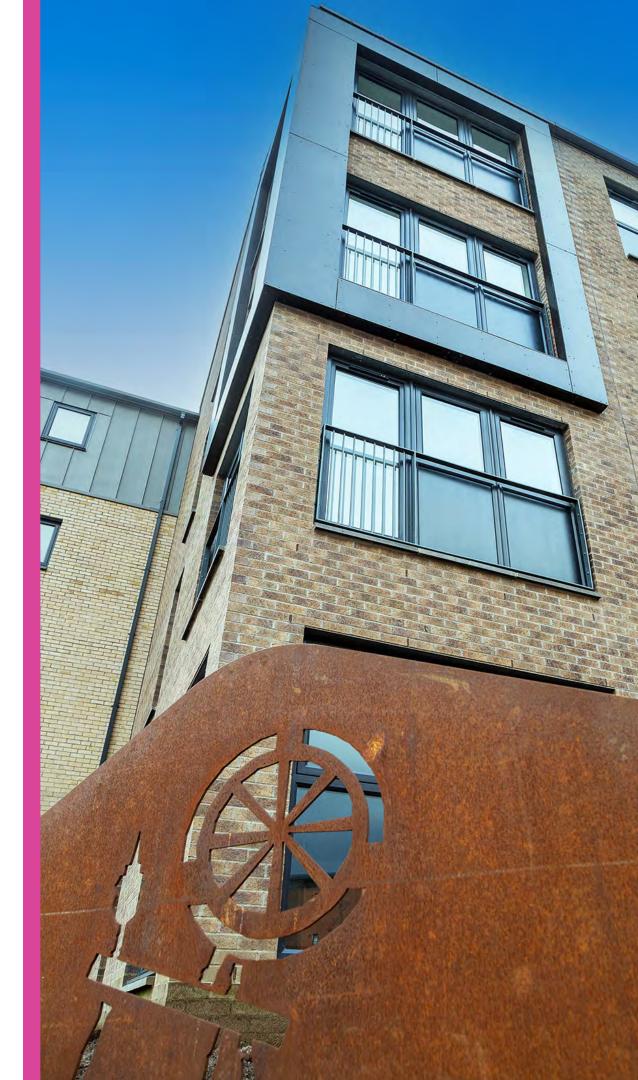

### Design

In relation to the building's aesthetics, the project's architect Bracewell Stirling has worked closely with Architecture and Design Scotland (ADS), seeking advice to ensure the building relates well to the surrounding streets and the site's heritage. The new civic space and key corners of the building will include artwork depicting the history of Alloa, with an existing mural consisting of clay tiles celebrating the town's rich industrial heritage also to be included.

The design team have also worked closely with Stirling University's Dementia Services Development Centre (DSDC) to achieve the highest level of Dementia friendly accreditation on offer. The use of DSDC's comprehensive audit tool facilitated the creation of a highly dementia friendly design. Central to this compliance has been the use of open-plan layouts, views front and rear, full height glazing, plus appropriate use of colour, materials, signage and landscaping in order to provide an extremely pleasant environment which is easily navigated.