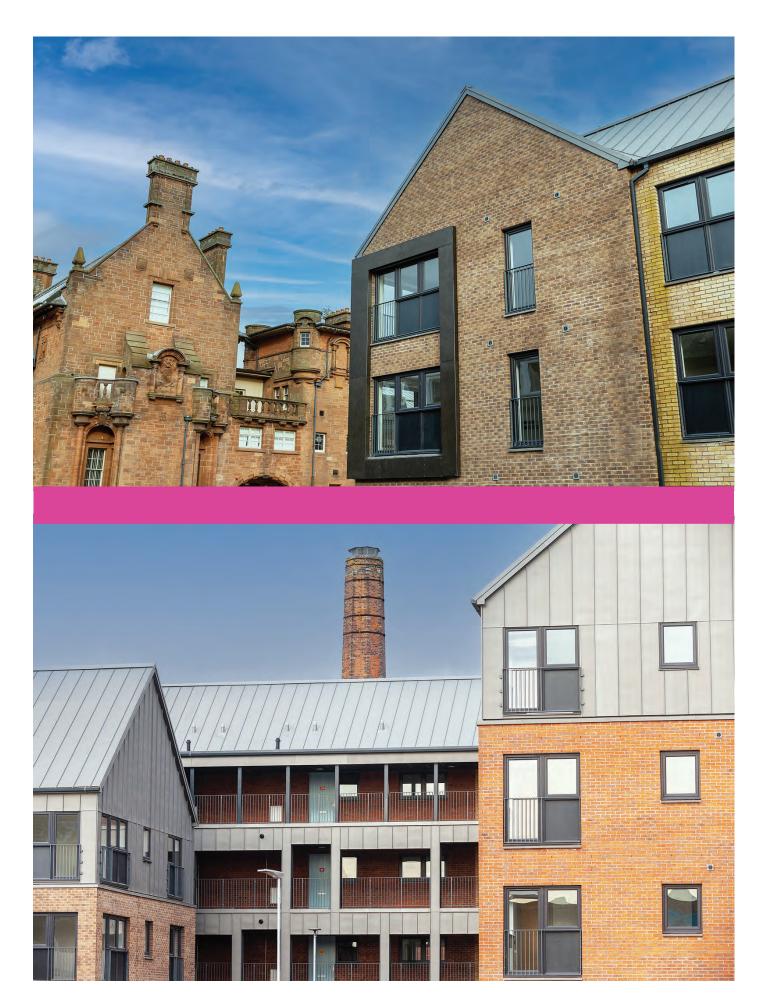

Located in town centre Alloa, this site was previously the location of the local Co-Op store, and had been used partly as a car park with surrounding waste land. This development provided a total of 60 homes, both amenity and wheelchair standards, and comprised a mixture of two, three and four person apartments. In satisfying the local housing demand, priority is given to those aged 55 and over, or those living with a pre-existing medical condition.

### Design

In relation to the building's aesthetics, the project's architect Bracewell Stirling has worked closely with Architecture and Design Scotland (ADS), seeking advice to ensure the building relates well to the surrounding streets and the site's heritage. The new civic space and key corners of the building will include artwork depicting the history of Alloa, with an existing mural consisting of clay tiles celebrating the town's rich industrial heritage also to be included.