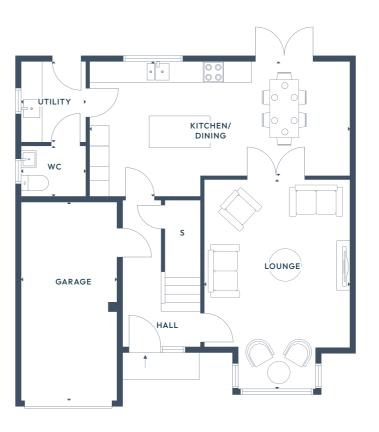

# The Oleander.

4 BEDROOM DETACHED HOME

GROUND FLOOR: 🍴 🖵 🖨 🖯 🗑 🗐

FIRST FLOOR: | 田x4 | 🔓 x2

#### **GROUND FLOOR**

| Lounge         | 5.97 x 4.12m | 19'7" x 13'6" |
|----------------|--------------|---------------|
| Kitchen/Dining | 3.85 x 7.35m | 12'7" x 24'1" |
| Utility        | 2.32 x 1.86m | 7′7" x 6′1"   |
| WC             | 1.44 x 1.86m | 4'8" x 6'1"   |
| Garage         | 5.60 x 2.70m | 18'4" x 8'10" |

#### ALL ROOMS ARE MEASURED FROM POINT TO POINT AS INDICATED 📤