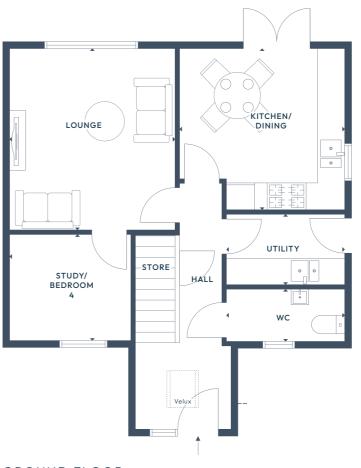

# The Rowan.

4 BEDROOM DETACHED HOME

GROUND FLOOR: 🍴 🚨 🖨 🗄 🙋 📇

FIRST FLOOR: **国x3** 🖨 **x2** 

#### **GROUND FLOOR**

| Lounge         | 3.78 x 4.14m | 12'5" x 13'7" |
|----------------|--------------|---------------|
| Kitchen/Dining | 3.77 x 3.68m | 12'4" x 12'1" |
| Study/Bed 4    | 2.78 x 2.44m | 9'1" x 8'0"   |
| Utility        | 2.67 x 2.44m | 8'9" x 8'0"   |
| WC             | 2.67 x 1.18m | 8'9" x 3'10"  |