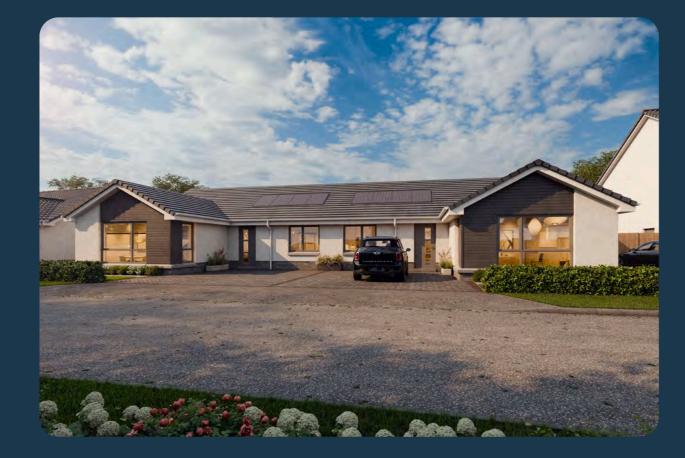

# The Willow.

3 BEDROOM SEMI-DETACHED BUNGALOW

GROUND FLOOR: 🍴 🚇 🔓 🗄 🕮 🖽

#### GROUND FLOOR

| Lounge          | 4.02 x 4.10m | 13'2" x 13'6"   |
|-----------------|--------------|-----------------|
| Kitchen/Dining  | 3.12 x 4.44m | 10'3" x 14'7"   |
| Bathroom        | 2.51 x 2.58m | 8'3" x 8'6"     |
| Primary Bedroom | 2.60 x 3.75m | 8'6" x 12'4"    |
| Bedroom 2       | 3.29 x 3.30m | 10'10" x 10'10" |
| Bedroom 3       | 3.90 x 2.62m | 12'10" x 8'7"   |
| Ensuite         | 1.18 x 2.60m | 3'10" x 8'6"    |