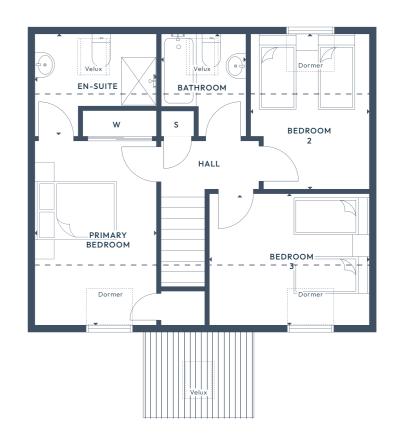

# The Rowan.

4 BEDROOM DETACHED HOME

GROUND FLOOR: 🍴 🚨 🖨 🗄 🙋 📇

FIRST FLOOR: **国x3** 🖨 **x2** 

#### FIRST FLOOR

| Primary Bedroom | 2.78 x 4.20m | 9'1" x 13'9"  |
|-----------------|--------------|---------------|
| En Suite        | 2.78 x 2.38m | 9'1" x 7'10"  |
| Bedroom 2       | 3.68 x 3.00m | 12'1" x 9'10" |
| Bedroom 3       | 2.72 x 3.58m | 8'11" x 11'9" |
| Bathroom        | 1.96 x 2.38m | 6'5" x 7'10"  |