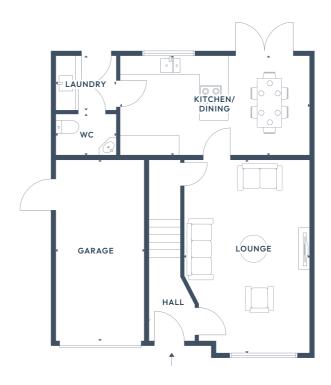

# The Laburnum.

4 BEDROOM DETACHED HOME

GROUND FLOOR: 🍴 🟳 🖨 🖯 🗸 🗐

FIRST FLOOR: **四x4** 🔓 **x2 盾** 

#### GROUND FLOOR

| Lounge         | 6.00 x 3.90m | 19'9" x 12'9" |
|----------------|--------------|---------------|
| Kitchen/Dining | 3.08 x 5.89m | 10'1" x 19'4" |
| Utility        | 1.72 x 1.88m | 5'7" x 6'2"   |
| WC             | 1.27 x 1.88m | 4'2" x 6'2"   |
| Garage         | 5.60 x 2.70m | 18'4" x 8'10" |

#### FIRST FLOOR

| Primary Bedroom | 3.94 x 2.90m | 12'11" x 9'6" |
|-----------------|--------------|---------------|
| En-Suite        | 1.80 x 2.13m | 5'10" x 7'0"  |
| Bedroom 2       | 4.41 x 3.69m | 14'5" x 12'1" |
| Bedroom 3       | 4.35 x 2.78m | 14'3" x 9'1"  |
| Bedroom 4       | 3.32 x 2.90m | 10'10" x 9'6" |
| Study           | 1.71 x 2.00m | 5'7" x 6'7"   |
| Bathroom        | 2.16 x 2.00m | 6'11" x 6'7"  |

#### ALL ROOMS ARE MEASURED FROM POINT TO POINT AS INDICATED 📤