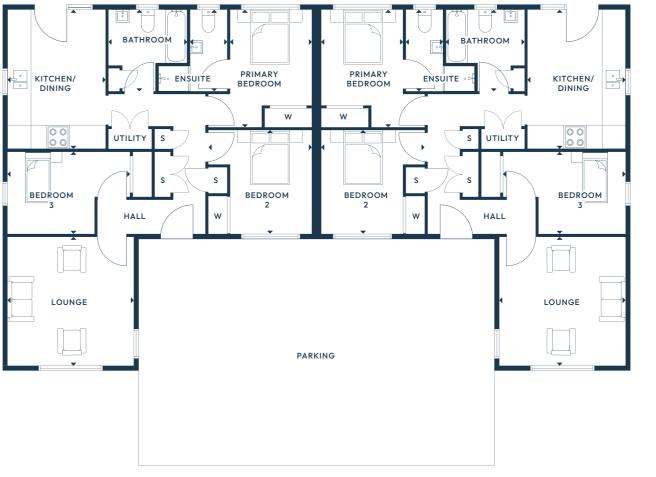

# The Willow.

3 BEDROOM SEMI-DETACHED BUNGALOW

GROUND FLOOR: 🍴 🚇 🔓 🗄 🕮 🖽

#### GROUND FLOOR

| Lounge          | 4.02 x 4.10m | 13'2" x 13'6"   |
|-----------------|--------------|-----------------|
| Kitchen/Dining  | 3.12 x 4.44m | 10'3" x 14'7"   |
| Bathroom        | 2.51 x 2.58m | 8'3" x 8'6"     |
| Primary Bedroom | 2.60 x 3.75m | 8'6" x 12'4"    |
| Bedroom 2       | 3.29 x 3.30m | 10'10" x 10'10" |
| Bedroom 3       | 3.90 x 2.62m | 12'10" x 8'7"   |
| Ensuite         | 1.18 x 2.60m | 3'10" x 8'6"    |

GROUND FLOOR

#### ALL ROOMS ARE MEASURED FROM POINT TO POINT AS INDICATED