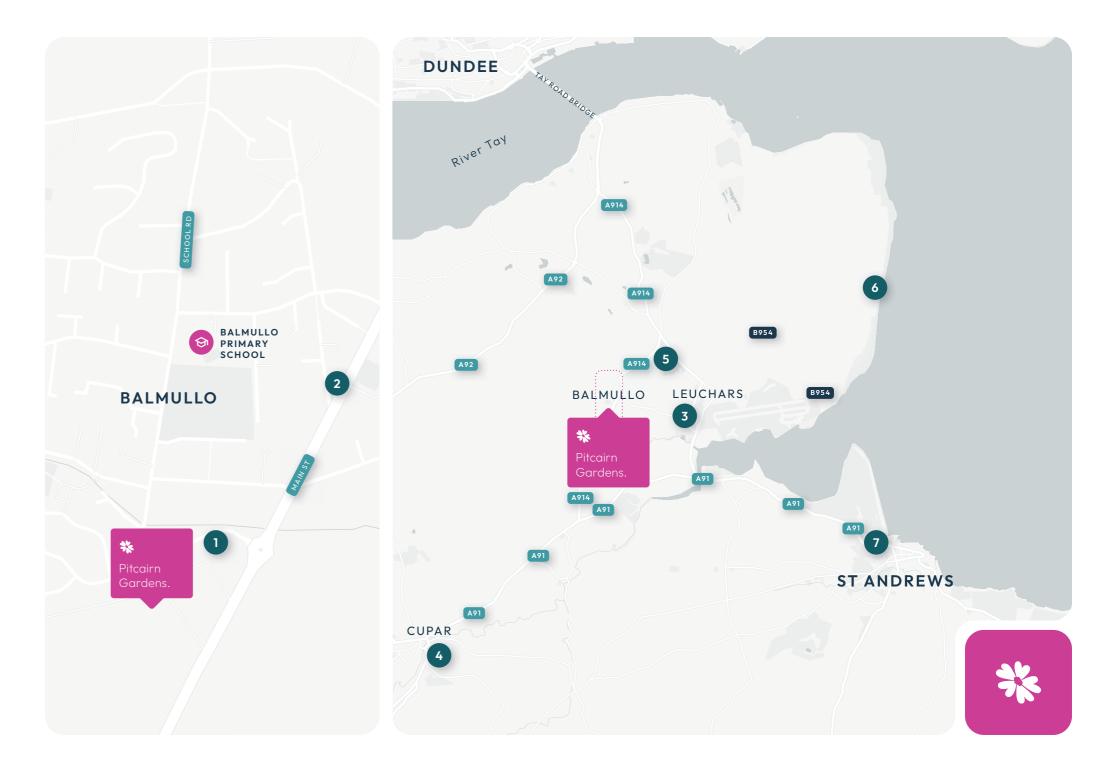

The village has everything you need on your doorstep, including a local shop, Balmullo primary school and medical practice all within walking distance. Residents will also be well-connected, with Leuchars Train Station just 5 minutes away by car. Pitcairn Gardens is in easy reach of the historic town of St Andrews, for those looking to enjoy world-class golf, boutique shopping and culinary delights. Dundee, a vibrant city known for its cultural attractions and waterfront regeneration, is a short journey away, while the charming market town of Cupar offers a range of local amenities and secondary schooling options.

### Location.

#### 1 PITCAIRN PRACTICE

| Distance  | By Car    | By Foot   |
|-----------|-----------|-----------|
| 0.3 Miles | 1 Minutes | 2 Minutes |

| Distance  | By Road   | By Foot    |
|-----------|-----------|------------|
| 2.3 Miles | 5 Minutes | 48 Minutes |

| 6 | TENTSMUIR FOREST & BEACH |
|---|--------------------------|
|   |                          |

| Distance  | By Road   | By Foot   |
|-----------|-----------|-----------|
| 0.4 Miles | 2 Minutes | 7 Minutes |

| Distance  | By Road   | By Foot    |
|-----------|-----------|------------|
| 4.5 Miles | 3 Minutes | 16 Minutes |

| 7 | THE OLD COURSE COLEDECORT    |
|---|------------------------------|
|   | THE OLD COURSE - GOLF RESORT |
|   |                              |

| Distance  | By Road   | By Foot    |
|-----------|-----------|------------|
| 1.8 Miles | 4 Minutes | 36 Minutes |

| Distance  | By Road    |  |
|-----------|------------|--|
| 6.0 Miles | 13 Minutes |  |

4 TESCO SUPERSTORE

| Distance  | By Road    |  |
|-----------|------------|--|
| 6.0 Miles | 13 Minutes |  |

| Distance  | By Road   | By Foot   |
|-----------|-----------|-----------|
| 0.7 Miles | 3 Minutes | 8 Minutes |