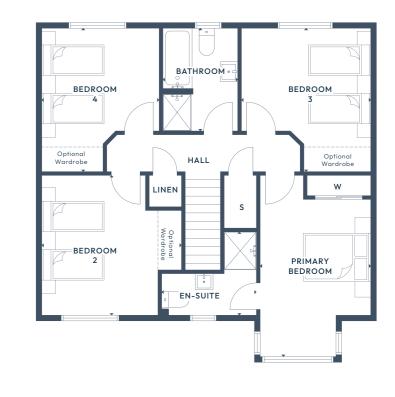

# The Oleander.

4 BEDROOM DETACHED HOME

GROUND FLOOR: 🍴 🖵 🖨 🖯 🗑 🗐

FIRST FLOOR: | 田x4 | 🔓 x2

#### **GROUND FLOOR**

| Lounge         | 5.97 x 4.12m | 19'7" x 13'6" |
|----------------|--------------|---------------|
| Kitchen/Dining | 3.85 x 7.35m | 12'7" x 24'1" |
| Utility        | 2.32 x 1.86m | 7′7" x 6′1"   |
| WC             | 1.44 x 1.86m | 4'8" x 6'1"   |
| Garage         | 5.60 x 2.70m | 18'4" x 8'10" |

#### FIRST FLOOR

| Primary Bedroom | 5.20 x 3.12m | 17'0" x 10'3"  |
|-----------------|--------------|----------------|
| Ensuite         | 2.36 x 2.72m | 7'9" x 8'11"   |
| Bedroom 2       | 3.96 x 3.98m | 12'11" x 13'0" |
| Bedroom 3       | 4.06 x 3.67m | 13'4" x 12'0"  |
| Bedroom 4       | 4.06 x 3.32m | 13'4" x 10'11" |
| Bathroom        | 2.92 x 2.12m | 9'7" x 6'11"   |

#### ALL ROOMS ARE MEASURED FROM POINT TO POINT AS INDICATED 📤