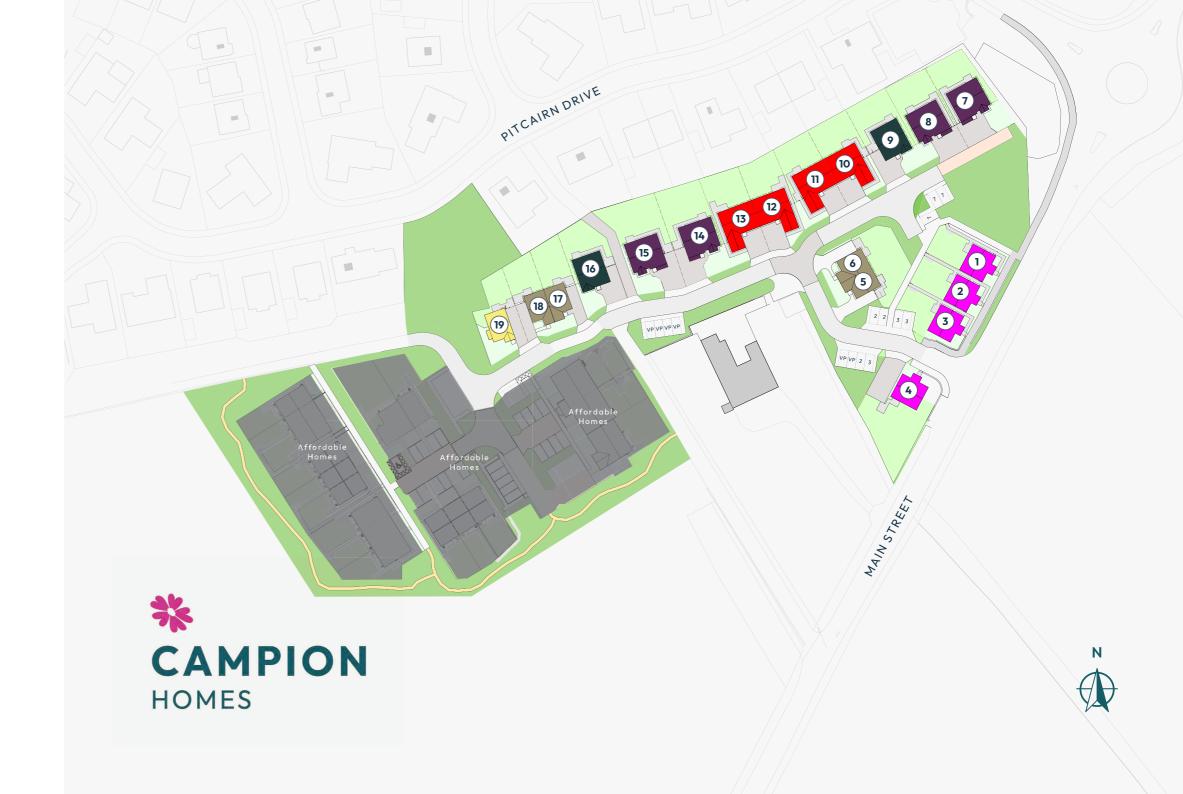

### Development Layout.

Willow | 3 Bedroom Semi Bungalow PLOTS 10 | 11 | 12 | 13

Myrtle | 3 Bedroom Semi Detached PLOTS 5 | 6 | 17 | 18

**Lavender** 3 Bedroom Detached PLOT 19

Rowan | 4 Bedroom Detached PLOTS 1 | 2 | 3 | 4

**Laburnum** | 4 Bedroom Detached - Garage PLOTS 9 | 16

Oleander | 4 Bedroom Detached - Garage PLOTS 7 | 8 | 14 | 15