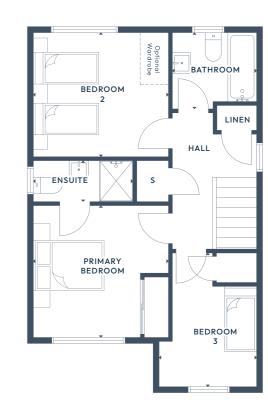

#### FIRST FLOOR

| Primary Bedroom | 2.78 x 4.20m | 9'1" x 13'9"  |
|-----------------|--------------|---------------|
| En Suite        | 2.78 x 2.38m | 9'1" x 7'10"  |
| Bedroom 2       | 3.68 x 3.00m | 12'1" x 9'10" |
| Bedroom 3       | 2.72 x 3.58m | 8'11" x 11'9" |
| Bathroom        | 1.96 x 2.38m | 6'5" x 7'10"  |