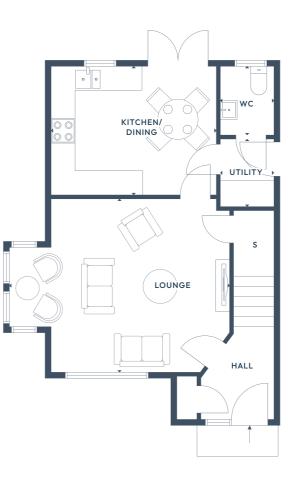

#### **GROUND FLOOR**

| Lounge         | 3.78 x 4.14m | 12'5" x 13'7" |
|----------------|--------------|---------------|
| Kitchen/Dining | 3.77 x 3.68m | 12'4" x 12'1" |
| Study/Bed 4    | 2.78 x 2.44m | 9'1" x 8'0"   |
| Utility        | 2.67 x 2.44m | 8'9" x 8'0"   |
| WC             | 2.67 x 1.18m | 8'9" x 3'10"  |