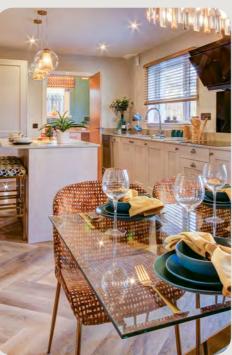

# Kitchen & Utility Rooms

- Cooker hood
- Glass splashback
- Single mixer tap in kitchen and utility room
- 11/2 bowl stainless steel sink in kitchen
- 1 bowl stainless steel sink in utility room
- Under-unit lighting
- Contemporary, stylish kitchen designs.
- Choose from a selection of door & drawer fronts
- A choice of handles
- Worktop with matching upstand
- Touch control induction hob
- Fan assisted single oven
- Integrated fridge/freezer
- Integrated dishwasher
- Integrated microwave oven

## Bathrooms & En Suites

- Roca sanitaryware including soft close toilet seats
- Choice of wall tiles from Porcelanosa with chrome trim
- Roca thermostatic shower valves