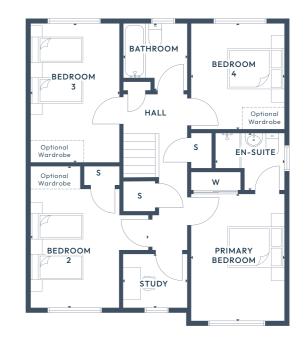

# The Laburnum.

4 BEDROOM DETACHED HOME

GROUND FLOOR: 🍴 🟳 🖨 🖯 🗸 🗐

FIRST FLOOR: **四x4** 🔓 **x2 盾** 

#### FIRST FLOOR

| Primary Bedroom | 3.94 x 2.90m | 12'11" x 9'6" |
|-----------------|--------------|---------------|
| En-Suite        | 1.80 x 2.13m | 5'10" x 7'0"  |
| Bedroom 2       | 4.41 x 3.69m | 14'5" x 12'1" |
| Bedroom 3       | 4.35 x 2.78m | 14'3" x 9'1"  |
| Bedroom 4       | 3.32 x 2.90m | 10'10" x 9'6" |
| Study           | 1.71 x 2.00m | 5'7" x 6'7"   |
| Bathroom        | 2.16 x 2.00m | 6'11" x 6'7"  |

#### ALL ROOMS ARE MEASURED FROM POINT TO POINT AS INDICATED 📤