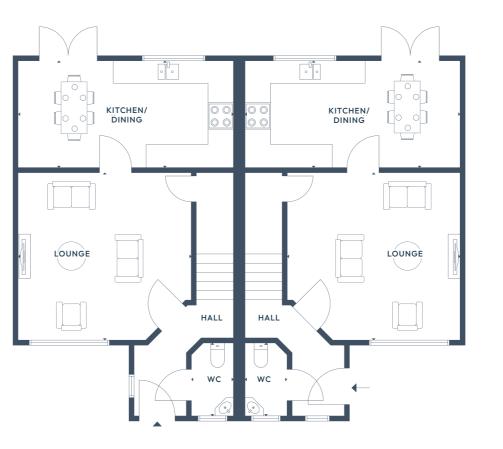

## The Myrtle.

3 BEDROOM SEMI DETACHED HOME

#### GROUND FLOOR

| Lounge         | 4.40 x 4.52m | 14'5" x 14'10" |
|----------------|--------------|----------------|
| Kitchen/Dining | 2.80 x 5.56m | 9'2" x 18'3"   |
| WC             | 1.91 x 1.10m | 6'3" x 3'7"    |

#### FIRST FLOOR

| Primary Bedroom | 3.03 x 3.42m | 9'11" x 11'2" |
|-----------------|--------------|---------------|
| En Suite        | 1.60 x 1.78m | 5′3″ x 5′10″  |
| Bedroom 2       | 3.49 x 3.51m | 11'5" x 11'6" |
| Bedroom 3       | 3.85 x 2.58m | 12'7" x 8'5"  |
| Bathroom        | 2.33 x 2.01m | 7'7" x 6'7"   |

#### ALL ROOMS ARE MEASURED FROM POINT TO POINT AS INDICATED