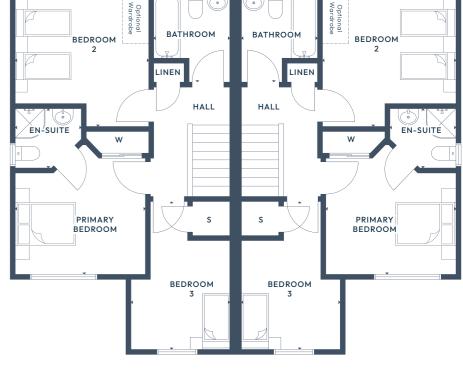

## The Myrtle.

3 BEDROOM SEMI DETACHED HOME

#### FIRST FLOOR

| Primary Bedroom | 3.03 x 3.42m | 9'11" x 11'2" |
|-----------------|--------------|---------------|
| En Suite        | 1.60 x 1.78m | 5′3″ x 5′10″  |
| Bedroom 2       | 3.49 x 3.51m | 11'5" x 11'6" |
| Bedroom 3       | 3.85 x 2.58m | 12'7" x 8'5"  |
| Bathroom        | 2.33 x 2.01m | 7'7" x 6'7"   |

#### GROUND FLOOR

| Lounge         | 4.40 x 4.52m | 14'5" x 14'10" |
|----------------|--------------|----------------|
| Kitchen/Dining | 2.80 x 5.56m | 9'2" x 18'3"   |
| WC             | 1.91 x 1.10m | 6'3" x 3'7"    |