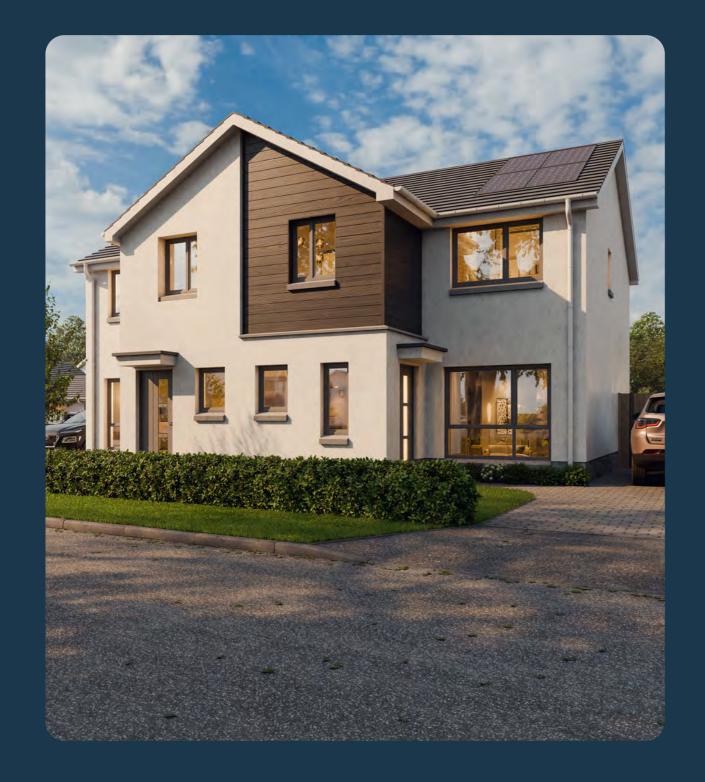

## The Myrtle.

3 BEDROOM SEMI DETACHED HOME

#### GROUND FLOOR

| Lounge         | 4.40 x 4.52m | 14'5" x 14'10" |
|----------------|--------------|----------------|
| Kitchen/Dining | 2.80 x 5.56m | 9'2" x 18'3"   |
| WC             | 1.91 x 1.10m | 6'3" x 3'7"    |

#### FIRST FLOOR

| Primary Bedroom | 3.03 x 3.42m | 9'11" x 11'2" |
|-----------------|--------------|---------------|
| En Suite        | 1.60 x 1.78m | 5′3″ x 5′10″  |
| Bedroom 2       | 3.49 x 3.51m | 11'5" x 11'6" |
| Bedroom 3       | 3.85 x 2.58m | 12'7" x 8'5"  |
| Bathroom        | 2.33 x 2.01m | 7'7" x 6'7"   |

#### ALL ROOMS ARE MEASURED FROM POINT TO POINT AS INDICATED