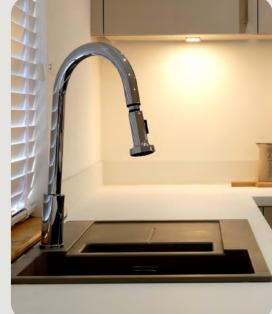

# Kitchen & Utility Rooms

- Cooker hood
- Glass splashback
- Single mixer tap in kitchen and utility room
- 11/2 bowl stainless steel sink in kitchen
- 1 bowl stainless steel sink in utility room
- Under-unit lighting
- Contemporary, stylish kitchen designs.
- Choose from a selection of door & drawer fronts
- A choice of handles
- Worktop with matching upstand
- Touch control induction hob
- Fan assisted single oven
- Integrated fridge/freezer
- Integrated dishwasher
- Integrated microwave oven