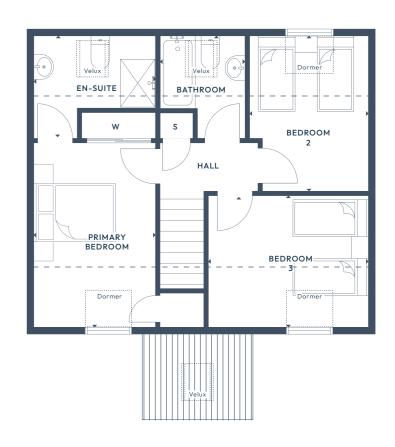

# The Rowan.

4 BEDROOM DETACHED HOME

GROUND FLOOR: 🍴 🚨 🖨 🖥 🗸

FIRST FLOOR: **国x3** 🖨 **x2** 

#### FIRST FLOOR

| rimary Bedroom | 2.78 x 4.20m | 9'1" x 13'9"  |
|----------------|--------------|---------------|
| n Suite        | 2.78 x 2.38m | 9'1" x 7'10"  |
| edroom 2       | 3.68 x 3.00m | 12'1" x 9'10" |
| edroom 3       | 2.72 x 3.58m | 8'11" x 11'9" |
| athroom        | 1.96 x 2.38m | 6'5" x 7'10"  |

#### ALL ROOMS ARE MEASURED FROM POINT TO POINT AS INDICATED 📤