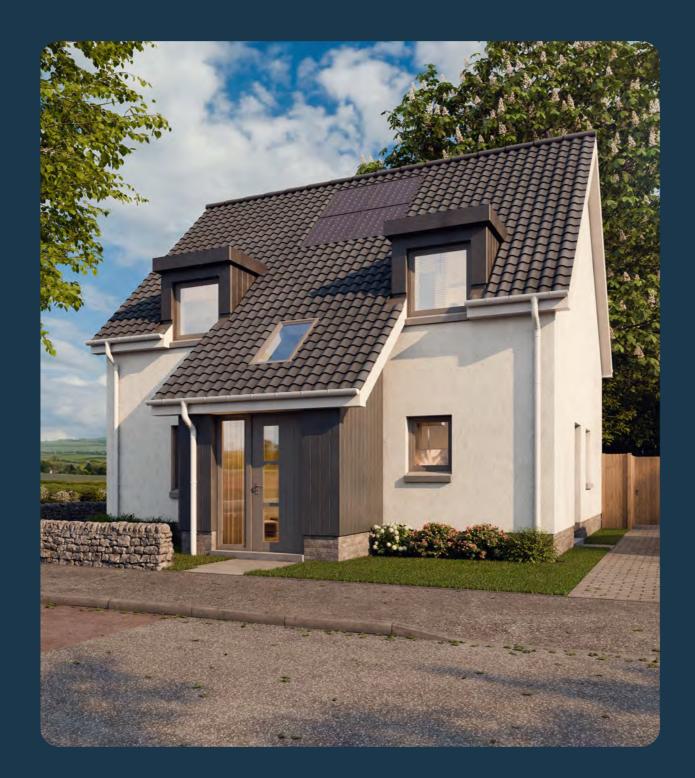

# The Lavender.

3 BEDROOM DETACHED HOME

GROUND FLOOR: ¶ ← ☐ ☐ ☐ ☐ ☐ FIRST FLOOR: ☐ x3 ← x2

#### **GROUND FLOOR**

| Lounge         | 4.29 x 5.48m | 14'0" x 18'0" |
|----------------|--------------|---------------|
| Kitchen/Dining | 3.19 x 4.13m | 10'5" x 16'6" |
| Utility        | 1.63 x 1.34m | 5'4" x 4'5"   |
| WC             | 1.78 x 1.34m | 5'10" x 4'5"  |

#### FIRST FLOOR

| rimary Bedroom | 3.29 x 3.37m | 10'9" x 11'0"  |
|----------------|--------------|----------------|
| n-Suite        | 1.01 x 2.47m | 3'4" x 8'1"    |
| edroom 2       | 3.10 x 3.37m | 10'2" x 11'0"  |
| edroom 3       | 3.30 x 2.42m | 10'10" x 7'11" |
| athroom        | 1.91 x 2.10m | 6'3" × 6'10"   |

#### ALL ROOMS ARE MEASURED FROM POINT TO POINT AS INDICATED 📤