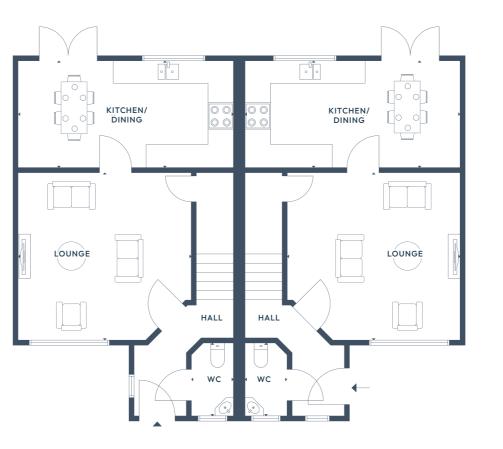

#### GROUND FLOOR

| Lounge         | 4.40 x 4.52m | 14'5" x 14'10" |
|----------------|--------------|----------------|
| Kitchen/Dining | 2.80 x 5.56m | 9'2" x 18'3"   |
| WC             | 1.91 x 1.10m | 6'3" x 3'7"    |