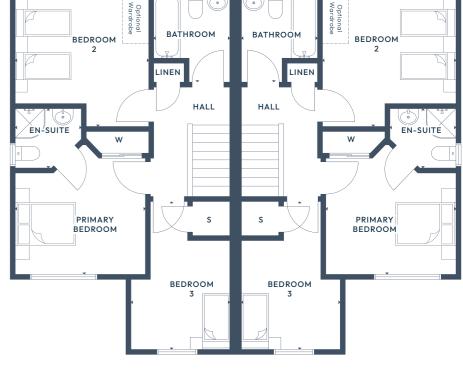

#### FIRST FLOOR

| Primary Bedroom | 3.03 x 3.42m | 9'11" x 11'2" |
|-----------------|--------------|---------------|
| En Suite        | 1.60 x 1.78m | 5′3″ x 5′10″  |
| Bedroom 2       | 3.49 x 3.51m | 11'5" x 11'6" |
| Bedroom 3       | 3.85 x 2.58m | 12'7" x 8'5"  |
| Bathroom        | 2.33 x 2.01m | 7'7" x 6'7"   |