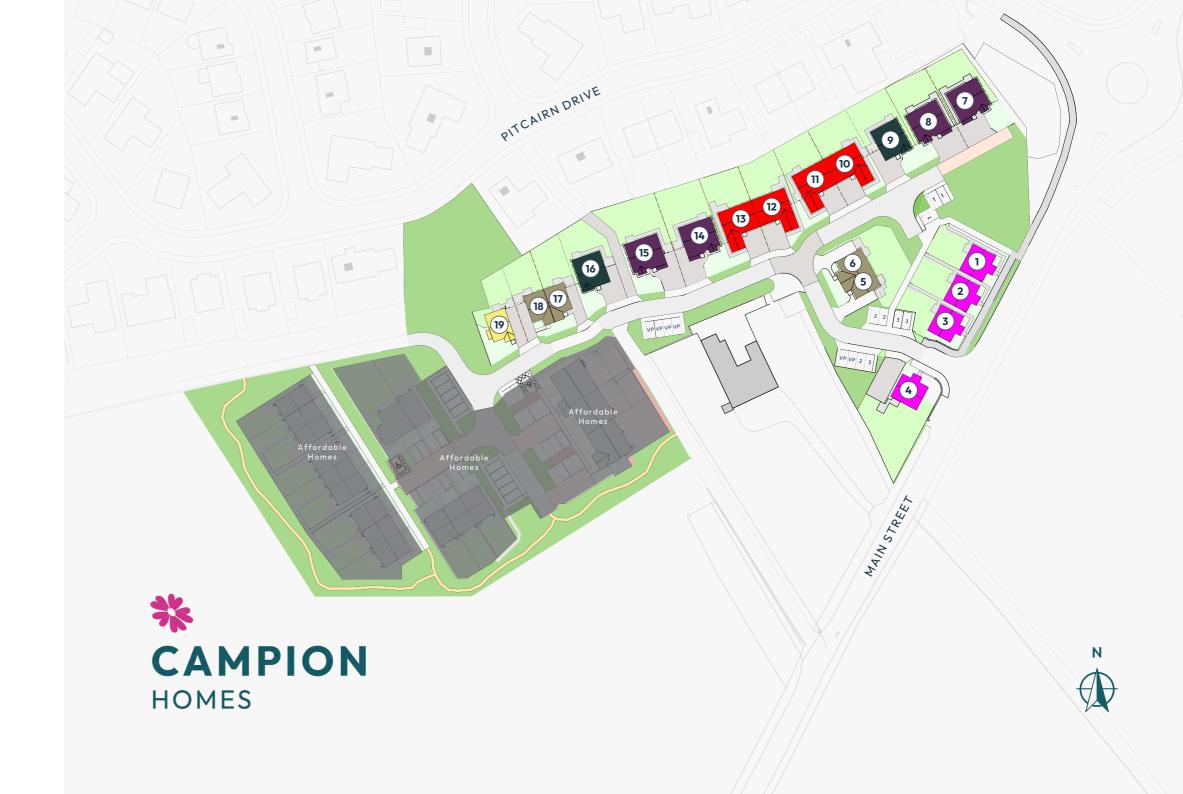

### Development Layout.

Willow | 3 Bedroom Semi Bungalow PLOTS 10 | 11 | 12 | 13

Myrtle | 3 Bedroom Semi Detached PLOTS 5 | 6 | 17 | 18

**Lavender** 3 Bedroom Detached PLOT 19

Rowan | 4 Bedroom Detached PLOTS 1 | 2 | 3 | 4

**Laburnum** | 4 Bedroom Detached - Garage PLOTS 9 | 16

Oleander | 4 Bedroom Detached - Garage PLOTS 7 | 8 | 14 | 15