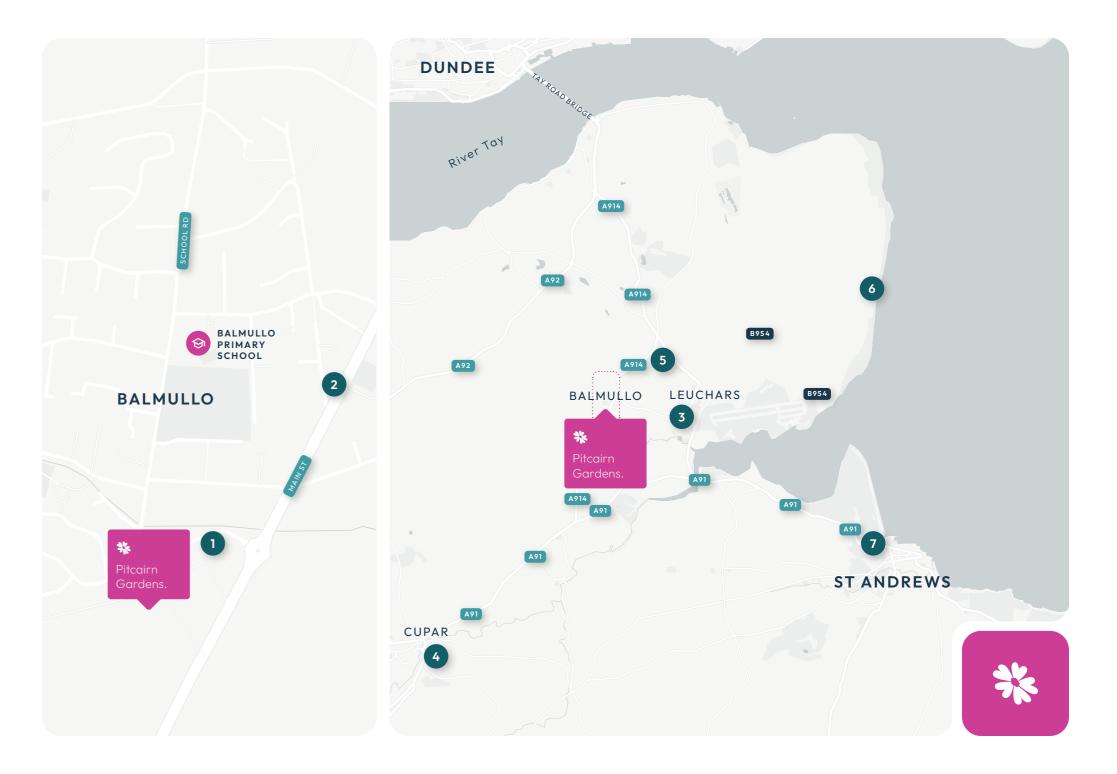

### Location.

#### 1 PITCAIRN PRACTICE

| Distance  | By Car    | By Foot   |
|-----------|-----------|-----------|
| 0.3 Miles | 1 Minutes | 2 Minutes |

| Distance  | By Road   | By Foot    |
|-----------|-----------|------------|
| 2.3 Miles | 5 Minutes | 48 Minutes |

| 6 | TENTSMUIR FOREST & BEACH   |
|---|----------------------------|
|   | TENTISMOIN FOREST & BEACIT |
|   |                            |

| Distance  | By Road   | By Foot   |  |
|-----------|-----------|-----------|--|
| 0.4 Miles | 2 Minutes | 7 Minutes |  |

| Distance  | By Road    |
|-----------|------------|
| 7.0 Miles | 17 Minutes |

| 7 | THE OLD COURSE - GOLF RESORT |
|---|------------------------------|
|   |                              |

| Distance  | By Road   | By Foot    |
|-----------|-----------|------------|
| 1.8 Miles | 4 Minutes | 36 Minutes |

| Distance  | By Road    |  |
|-----------|------------|--|
| 6.0 Miles | 13 Minutes |  |

4 TESCO SUPERSTORE

| 91 | BALMULLO PRIMARY SCHOOL |
|----|-------------------------|
|    |                         |

| Distance  | By Road    |  |
|-----------|------------|--|
| 6.0 Miles | 13 Minutes |  |

| Distance  | By Road   | By Foot   |
|-----------|-----------|-----------|
| 0.7 Miles | 3 Minutes | 8 Minutes |