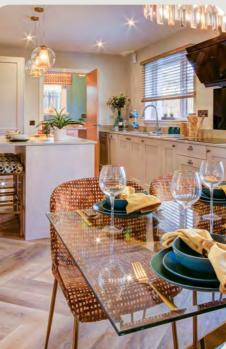

**Kitchens** 

# Kitchen & Utility Rooms

- Cooker hood
- Glass splashback
- Single mixer tap in kitchen and utility room
- 11/2 bowl stainless steel sink in kitchen
- 1 bowl stainless steel sink in utility room
- Under-unit lighting
- Contemporary, stylish kitchen designs.
- Choose from a selection of door & drawer fronts
- A choice of handles
- Worktop with matching upstand
- Touch control induction hob
- Fan assisted single oven
- Integrated fridge/freezer
- Integrated dishwasher
- Integrated microwave oven