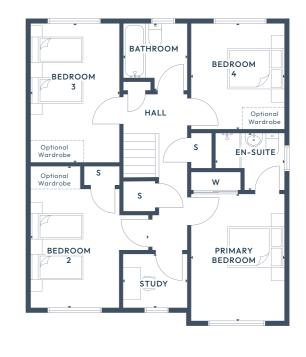

#### FIRST FLOOR

| Primary Bedroom | 5.20 x 3.12m | 17'0" x 10'3"  |
|-----------------|--------------|----------------|
| Ensuite         | 2.36 x 2.72m | 7'9" x 8'11"   |
| Bedroom 2       | 3.96 x 3.98m | 12'11" x 13'0" |
| Bedroom 3       | 4.06 x 3.67m | 13'4" x 12'0"  |
| Bedroom 4       | 4.06 x 3.32m | 13'4" x 10'11" |
| Bathroom        | 2.92 x 2.12m | 9'7" x 6'11"   |

#### ALL ROOMS ARE MEASURED FROM POINT TO POINT AS INDICATED 📤