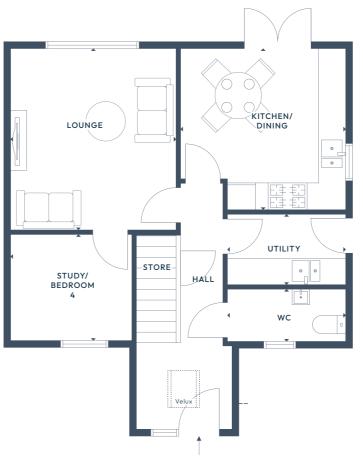

# The Rowan.

4 BEDROOM DETACHED HOME

GROUND FLOOR: 🍴 🚨 🖨 🖥 🗸

FIRST FLOOR: **国x3** 🖨 **x2** 

#### **GROUND FLOOR**

| Lounge         | 3.78 x 4.14m | 12'5" x 13'7" |
|----------------|--------------|---------------|
| Kitchen/Dining | 3.77 x 3.68m | 12'4" x 12'1" |
| Study/Bed 4    | 2.78 x 2.44m | 9'1" x 8'0"   |
| Utility        | 2.67 x 2.44m | 8'9" x 8'0"   |
| WC             | 2.67 x 1.18m | 8'9" x 3'10"  |

#### FIRST FLOOR

| rimary Bedroom | 2.78 x 4.20m | 9'1" x 13'9"  |
|----------------|--------------|---------------|
| n Suite        | 2.78 x 2.38m | 9'1" x 7'10"  |
| edroom 2       | 3.68 x 3.00m | 12'1" x 9'10" |
| edroom 3       | 2.72 x 3.58m | 8'11" x 11'9" |
| athroom        | 1.96 x 2.38m | 6'5" x 7'10"  |

#### ALL ROOMS ARE MEASURED FROM POINT TO POINT AS INDICATED 📤