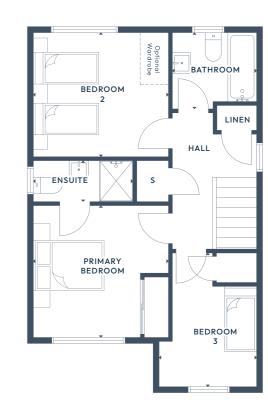

#### FIRST FLOOR

| rimary Bedroom | 2.78 x 4.20m | 9'1" x 13'9"  |
|----------------|--------------|---------------|
| n Suite        | 2.78 x 2.38m | 9'1" x 7'10"  |
| edroom 2       | 3.68 x 3.00m | 12'1" x 9'10" |
| edroom 3       | 2.72 x 3.58m | 8'11" x 11'9" |
| athroom        | 1.96 x 2.38m | 6'5" x 7'10"  |

#### ALL ROOMS ARE MEASURED FROM POINT TO POINT AS INDICATED 📤