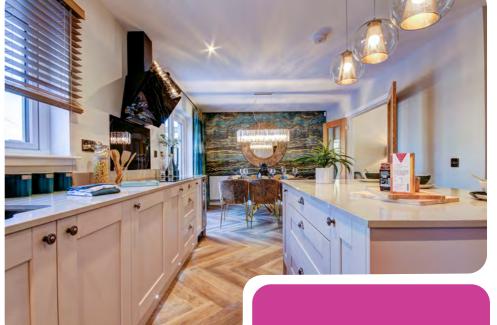

# Kitchen & Utility Rooms

- Cooker hood
- Glass splashback
- Single mixer tap in kitchen and utility room
- 11/2 bowl stainless steel sink in kitchen
- 1 bowl stainless steel sink in utility room
- Under-unit lighting
- Contemporary, stylish kitchen designs.
- Choose from a selection of door & drawer fronts
- A choice of handles
- Worktop with matching upstand
- Touch control induction hob
- Fan assisted single oven
- Integrated fridge/freezer
- Integrated dishwasher
- Integrated microwave oven