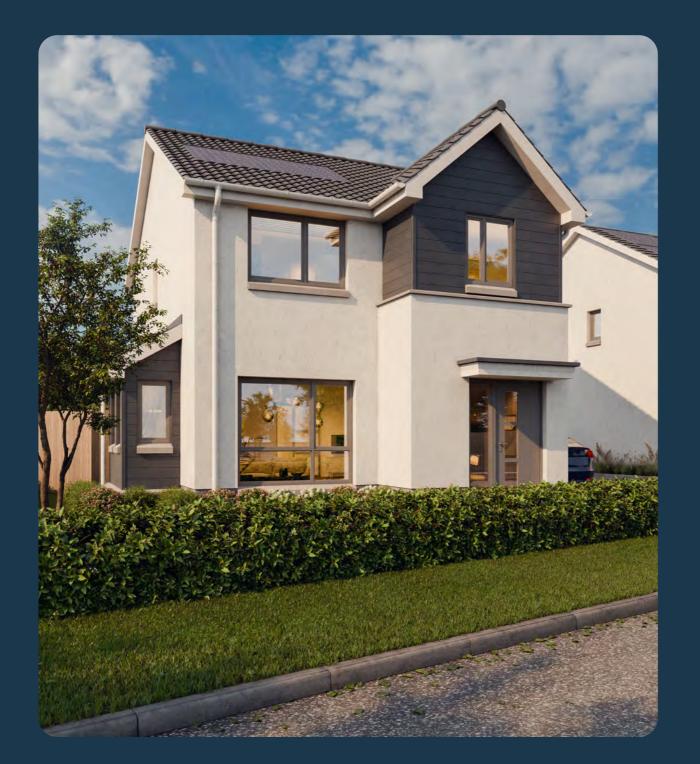

# The Rowan.

4 BEDROOM DETACHED HOME

GROUND FLOOR: 🍴 🚨 🖨 🖥 🗸

FIRST FLOOR: **国x3** 🖨 **x2** 

#### **GROUND FLOOR**

| Lounge         | 3.78 x 4.14m | 12'5" x 13'7" |
|----------------|--------------|---------------|
| Kitchen/Dining | 3.77 x 3.68m | 12'4" x 12'1" |
| Study/Bed 4    | 2.78 x 2.44m | 9'1" x 8'0"   |
| Utility        | 2.67 x 2.44m | 8'9" x 8'0"   |
| WC             | 2.67 x 1.18m | 8'9" x 3'10"  |

#### FIRST FLOOR

| rimary Bedroom | 2.78 x 4.20m | 9'1" x 13'9"  |
|----------------|--------------|---------------|
| n Suite        | 2.78 x 2.38m | 9'1" x 7'10"  |
| edroom 2       | 3.68 x 3.00m | 12'1" x 9'10" |
| edroom 3       | 2.72 x 3.58m | 8'11" x 11'9" |
| athroom        | 1.96 x 2.38m | 6'5" x 7'10"  |

#### ALL ROOMS ARE MEASURED FROM POINT TO POINT AS INDICATED 📤