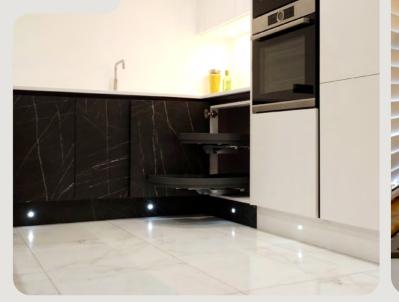

# Kitchen & Utility Rooms

- Cooker hood
- Glass splashback
- Single mixer tap in kitchen and utility room
- 11/2 bowl stainless steel sink in kitchen
- 1 bowl stainless steel sink in utility room
- Under-unit lighting
- Contemporary, stylish kitchen designs.
- Choose from a selection of door & drawer fronts
- A choice of handles
- Worktop with matching upstand
- Touch control induction hob
- Fan assisted single oven
- Integrated fridge/freezer
- Integrated dishwasher
- Integrated microwave oven