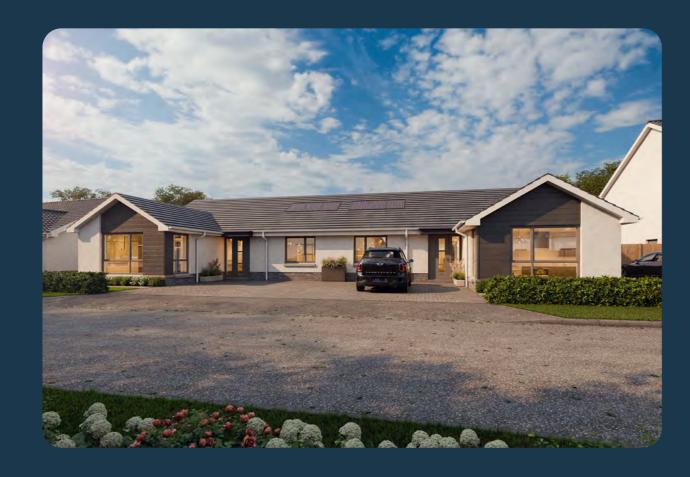

# The Rowan.

4 BEDROOM DETACHED HOME

GROUND FLOOR: 🍴 🚨 🖨 🖥 🗸

FIRST FLOOR: **国x3** 🖨 **x2** 

#### **GROUND FLOOR**

| Lounge         | 3.78 x 4.14m | 12'5" x 13'7" |
|----------------|--------------|---------------|
| Kitchen/Dining | 3.77 x 3.68m | 12'4" x 12'1" |
| Study/Bed 4    | 2.78 x 2.44m | 9'1" x 8'0"   |
| Utility        | 2.67 x 2.44m | 8'9" x 8'0"   |
| WC             | 2.67 x 1.18m | 8'9" x 3'10"  |

#### FIRST FLOOR

| rimary Bedroom | 2.78 x 4.20m | 9'1" x 13'9"  |
|----------------|--------------|---------------|
| n Suite        | 2.78 x 2.38m | 9'1" x 7'10"  |
| edroom 2       | 3.68 x 3.00m | 12'1" x 9'10" |
| edroom 3       | 2.72 x 3.58m | 8'11" x 11'9" |
| athroom        | 1.96 x 2.38m | 6'5" x 7'10"  |