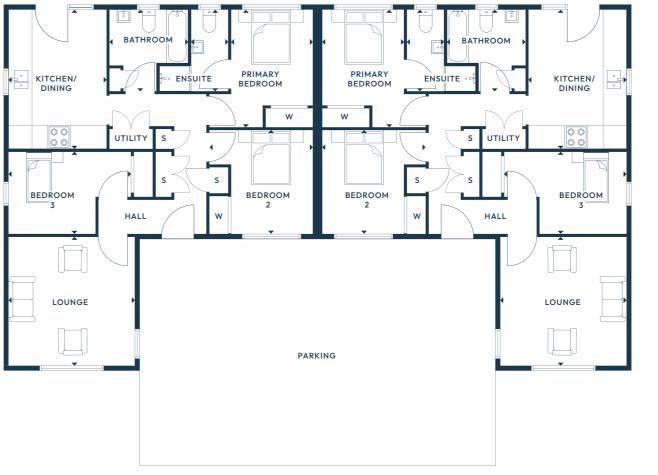

## The Myrtle.

3 BEDROOM SEMI DETACHED HOME

#### GROUND FLOOR

| Lounge         | 4.40 x 4.52m | 14'5" x 14'10" |
|----------------|--------------|----------------|
| Kitchen/Dining | 2.80 x 5.56m | 9'2" x 18'3"   |
| WC             | 1.91 x 1.10m | 6'3" x 3'7"    |

#### FIRST FLOOR

| Primary Bedroom | 3.03 x 3.42m | 9'11" x 11'2" |
|-----------------|--------------|---------------|
| En Suite        | 1.60 x 1.78m | 5′3″ x 5′10″  |
| Bedroom 2       | 3.49 x 3.51m | 11'5" x 11'6" |
| Bedroom 3       | 3.85 x 2.58m | 12'7" x 8'5"  |
| Bathroom        | 2.33 x 2.01m | 7'7" x 6'7"   |

#### ALL ROOMS ARE MEASURED FROM POINT TO POINT AS INDICATED