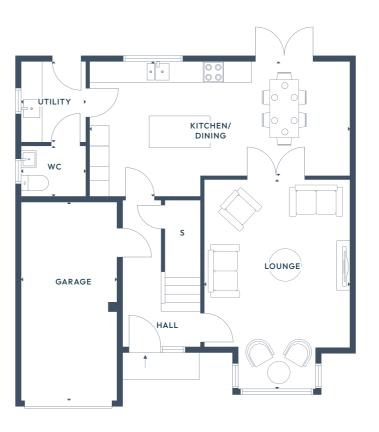

#### **GROUND FLOOR**

| Lounge         | 5.97 x 4.12m | 19'7" x 13'6" |
|----------------|--------------|---------------|
| Kitchen/Dining | 3.85 x 7.35m | 12'7" x 24'1" |
| Utility        | 2.32 x 1.86m | 7′7" x 6′1"   |
| WC             | 1.44 x 1.86m | 4'8" x 6'1"   |
| Garage         | 5.60 x 2.70m | 18'4" x 8'10" |

#### ALL ROOMS ARE MEASURED FROM POINT TO POINT AS INDICATED 📤