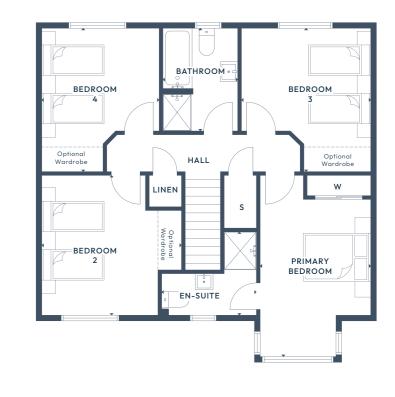

#### FIRST FLOOR

| rimary Bedroom | 2.78 x 4.20m | 9'1" x 13'9"  |
|----------------|--------------|---------------|
| n Suite        | 2.78 x 2.38m | 9'1" x 7'10"  |
| edroom 2       | 3.68 x 3.00m | 12'1" x 9'10" |
| edroom 3       | 2.72 x 3.58m | 8'11" x 11'9" |
| athroom        | 1.96 x 2.38m | 6'5" x 7'10"  |

#### ALL ROOMS ARE MEASURED FROM POINT TO POINT AS INDICATED 📤