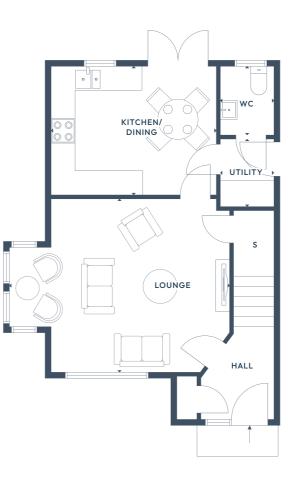

#### **GROUND FLOOR**

| Lounge         | 3.78 x 4.14m | 12'5" x 13'7" |
|----------------|--------------|---------------|
| Kitchen/Dining | 3.77 x 3.68m | 12'4" x 12'1" |
| Study/Bed 4    | 2.78 x 2.44m | 9'1" x 8'0"   |
| Utility        | 2.67 x 2.44m | 8'9" x 8'0"   |
| WC             | 2.67 x 1.18m | 8'9" x 3'10"  |

#### ALL ROOMS ARE MEASURED FROM POINT TO POINT AS INDICATED 📤